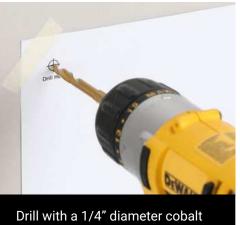

## **Installation Guide**

Place template on wall with tape. Make sure that template is level. Mark the hole locations.

Drill with a 1/4" diameter cobalt drill bit.

Insert supplied anchors into the wall.

Mount the metal washers to the wall.