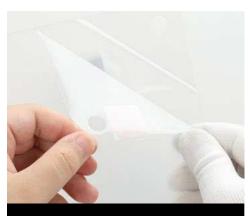

Remove plastic film from the back of the panels. Center your image onto one of the panels.

Place the magnetic standoffs on to metal washers, Use Allen Key to tighten the screw caps to secure both the panels and image.