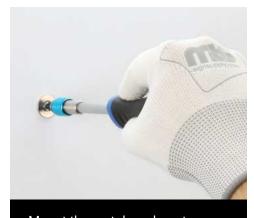

Remove plastic film from the back of the panels. Center your image onto one of the panels.

Place the magnetic standoffs on to metal washers, Use Allen Key to tighten the screw caps to secure both the panels and image.