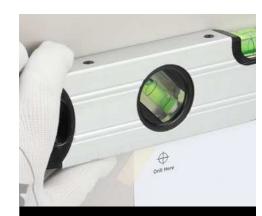

## **Installation Guide**

Place template on wall with tape. Make sure that template is level. Mark the hole locations.

Drill with a 1/4" diameter cobalt drill bit.

Insert supplied anchors into the wall.

Mount the metal washers to the wall.