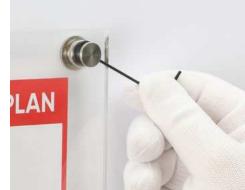

## **Installation Guide**

Place template on wall with tape. Make sure that template is level. Mark the hole locations.

Drill with a 1/4" diameter cobalt drill bit.

Insert supplied anchors into the wall.

Mount the metal washers to the wall.

Remove plastic film from the back of the panels. Center your image onto one of the panels.

Place the magnetic standoffs on to metal washers, Use Allen Key to tighten the screw caps to secure both the panels and image.