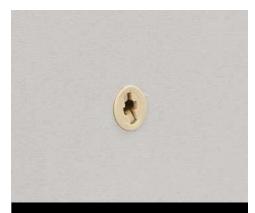

## **Installation Guide**

Place template on wall with tape. Make sure that template is level. Mark the hole locations.

Drill with a 1/4" diameter cobalt drill bit.

Insert supplied anchors into the wall.

Mount the metal washers to the wall.